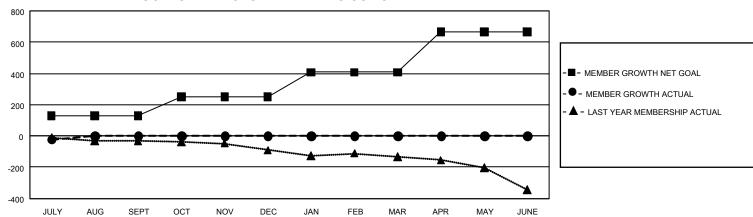

## GMT Constitutional Area 7, Group B

REPORT DOES NOT INCLUDE CLUBS IN UNDISTRICTED AREAS.

| Clubs                 |               |           |               | Members               |                         |                         |                                                    |
|-----------------------|---------------|-----------|---------------|-----------------------|-------------------------|-------------------------|----------------------------------------------------|
| RESULTS FOR 2023-2024 |               |           |               | RESULTS FOR 2023-2024 |                         |                         |                                                    |
| QUARTER               | NEW CLUB GOAL | NEW CLUBS | DROPPED CLUBS | QUARTER MEN           | MBER GROWTH NET<br>GOAL | MEMBER GROWTH<br>ACTUAL | DROPPED MEMBERS<br>ACTUAL (including<br>transfers) |
| JULY/AUG/SEPT         | 0             | 0         | 3             | JULY/AUG/SEPT         | 128                     | 72                      | 82                                                 |
| OCT/NOV/DEC           | 3             | 0         | 0             | OCT/NOV/DEC           | 123                     | 0                       | 0                                                  |
| JAN/FEB/MAR           | 0             | 0         | 0             | JAN/FEB/MAR           | 157                     | 0                       | 0                                                  |
| APR/MAY/JUNE          | 15            | 0         | 0             | APR/MAY/JUNE          | 257                     | 0                       | 0                                                  |

## GOALS AND ACTUAL MEMBERS CUMULATIVE

| DROPPED CLUBS: 3        |         | 42 CLUBS OF 299 ADDED 1 OR<br>MORE NEW MEMBERS | GENDER DISTRIBUTION                 |                |  |
|-------------------------|---------|------------------------------------------------|-------------------------------------|----------------|--|
|                         |         |                                                | MALE                                | 5,264 (67.29%) |  |
|                         |         |                                                | FEMALE                              | 2,559 (32.71%) |  |
| DROPPED MEMBERS         |         |                                                | NON BINARY                          | 0 (0.00%)      |  |
| DECEASED                | 11      |                                                | PREFER NOT TO ANSWER                | 0 (0.00%)      |  |
| CLUB CANCELLED<br>OTHER | 0<br>71 | CLICK HERE FOR                                 | TOTAL FAMILY UNIT MEMBERS           | s 763          |  |
| TOTAL                   | 82      | CUMULATIVE MEMBERSHIP DATA                     | FAMILY MEMBERS PAYING HALF DUES 384 |                |  |