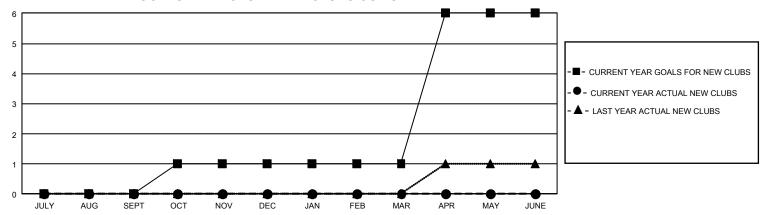

## GMT Constitutional Area 7, Group B

REPORT DOES NOT INCLUDE CLUBS IN UNDISTRICTED AREAS.

| Clubs                 |               |           |               | Members               |                         |                         |                                                    |
|-----------------------|---------------|-----------|---------------|-----------------------|-------------------------|-------------------------|----------------------------------------------------|
| RESULTS FOR 2023-2024 |               |           |               | RESULTS FOR 2023-2024 |                         |                         |                                                    |
| QUARTER               | NEW CLUB GOAL | NEW CLUBS | DROPPED CLUBS | QUARTER MEN           | MBER GROWTH NET<br>GOAL | MEMBER GROWTH<br>ACTUAL | DROPPED MEMBERS<br>ACTUAL (including<br>transfers) |
| JULY/AUG/SEPT         | 0             | 0         | 3             | JULY/AUG/SEPT         | 128                     | 72                      | 82                                                 |
| OCT/NOV/DEC           | 3             | 0         | 0             | OCT/NOV/DEC           | 123                     | 0                       | 0                                                  |
| JAN/FEB/MAR           | 0             | 0         | 0             | JAN/FEB/MAR           | 157                     | 0                       | 0                                                  |
| APR/MAY/JUNE          | 15            | 0         | 0             | APR/MAY/JUNE          | 257                     | 0                       | 0                                                  |

## GOALS AND ACTUAL NEW CLUBS CUMULATIVE